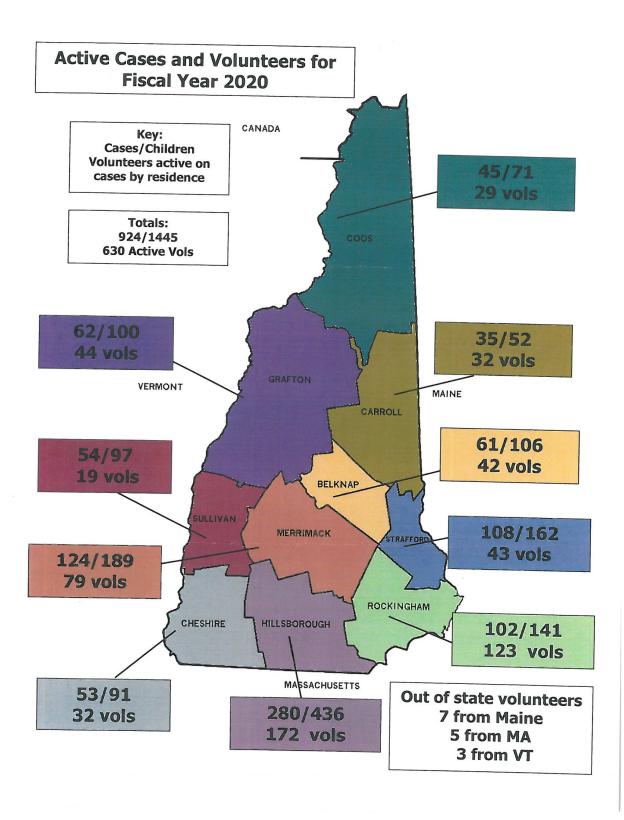

ing additional, emergency funding to make up for losses to our programmatic support. However, during these difficult times, CASA of NH has and will remain committed to the well-being of our state's silent victims. Your investment in CASA of NH is also an investment in the long-term, wellbeing of victimized children across the state. Your support has been an incredible asset to these children throughout the years and we thank you for your consideration of further assistance during this next funding cycle.

We can't thank you enough for supporting the work of our volunteers. If you have any questions about this request, please do not hesitate to contact Julia LaFleur, Development Assistant at (603) 626-4600 or jlafleur@casanh.org.

Sincerely,

MouecaSinto Marcia R. Sink

President & CEO

2





#### Community Volunteer Transportation Company

— Transportation Options for Everyone — To optimize health, well-being and independence, we coordinate transportation options for people throughout the Monadnock Region.



September 4, 2020

Scott Butcher, Town Administrator Town of New Ipswich 661 Turnpike Road New Ipswich, NH 03071

Dear Scott,

Happy Labor Day! Here we are, six months into the Covid 19 Pandemic, leading our lives at home and work in very different ways. Yet, some things never change! The green leaves of summer begin to turn orange, yellow and red and

#### CVTC makes our formal request of \$500 to support the Volunteer Driver Program in 2021.

The 2020 contributions from 22 out of 33 towns allowed CVTC to confidently keep our doors open, and fully staffed throughout