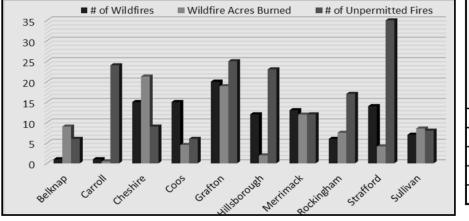

outside burning, unless the ground is completely covered with snow. Fire permits are also available online in most towns and may be obtained by visiting <u>www.NHfirepermit.com</u>. The burning of household waste is prohibited by the Air Resources Division of the Department of Environmental Services (DES). You are encouraged to contact the local fire department for more information. Safe open burning requires your diligence and responsibility. Thank you for helping us to protect New Hampshire's forest resources. For more information, please contact the Division of Forests & Lands at (603) 271-2214, or online at <u>www.nh.gov/nhdfl/</u>.

For up to date information, follow us on Twitter: @NHForestRangers



# **2020 WILDLAND FIRE STATISTICS**

(All fires reported as of December 01, 2020)



| Year | Number of<br>Wildfires | Wildfire Acres<br>Burned | Number of<br>Unpermitted<br>Fires* |
|------|------------------------|--------------------------|------------------------------------|
| 2020 | 113                    | 89                       | 165                                |
| 2019 | 15                     | 23.5                     | 92                                 |
| 2018 | 53                     | 46                       | 91                                 |
| 2017 | 65                     | 134                      | 100                                |
| 2016 | 351                    | 1090                     | 159                                |

\*Unpermitted fires which escape control are considered Wildfires.

|       | CAUSES OF FIRES REPORTED