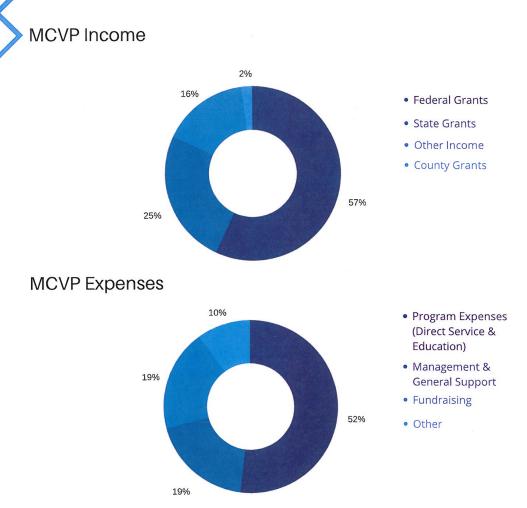

and Delinquency Focus. Available at http://www.nccd-crc.org/nccd/pubs/2008\_ Retrieved by https://www.loveisrespect.org/resources/dating-violencestatistics/#:--text=One%20in%20three%20adolescents%20in,by%20a%20boyfriend%20or%20girlfriend.

#### MCVPREVENTION.ORG





#### /MONADNOCKCENTERFORVIOLENCEPREVENTION







#### 2019 HIGHLIGHTS

Each year, the advocates at MCVP: Crisis & Prevention Center work with hundreds of survivors of domestic and sexual violence, stalking, and human sex-trafficking. Our advocates are often the only people a survivor has disclosed their experience to. We are the beacon of hope for survivors when no other options remain. Until the day comes where all people are living free from violence, our work supporting survivors must continue.



**Financial Overview** 



How we get your total: Every year we ask for a 10% reimbursement for our client related costs. That total is carefully calculated using a service unit cost, which is updated annually to reflect MCVP's income and expenses. For 2019 (FY2020), a unit cost totaled \$35.80 and was used in combination with the number of services provided to the residents of your town. Some years the total amount being asked for may be higher than other years, based on the needs of the clients we serve. Your donated funds go directly to program expenses.

\*County Grants includes funds collected through this appeal. \*Other Income includes funds collected through public support, fundraising and development. \*Income is based on the FY2021 projected budget. Expenses are based on FY2020. \*Direct Service expenses