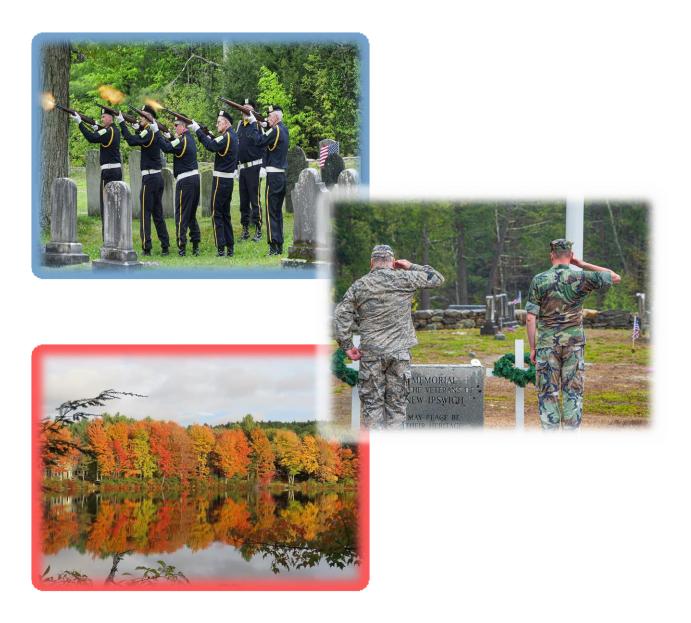

### FRONT COVER PHOTO CREDITS:

Robert Knowles Waterloom Pond in the Fall

John Poltrack Memorial Salute to our Veterans in South Cemetery

### **VETERANS MEMORIAL**

| List of New Ipswich Veterans | 123 |
|------------------------------|-----|
|------------------------------|-----|